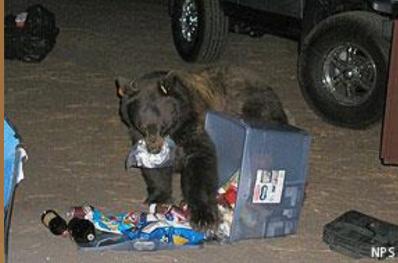

#### This is what bears eat that they should not eat.

Sometimes bears learn to just wait for human food.

## There are easy ways to keep bears away from human food:

- Do not feed them
- Do not leave food in your car
- Close doors and windows in your house
- Put food in a bear box when camping
- Lock dumpsters