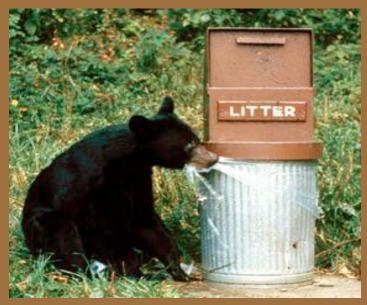

#### This is what bears eat that they should not eat.

Sometimes bears learn to just wait for human food.