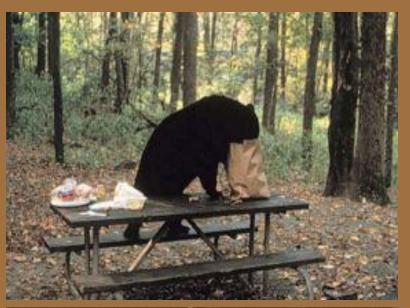

#### This is what bears eat that they should not eat.

Sometimes bears learn to just wait for human food.