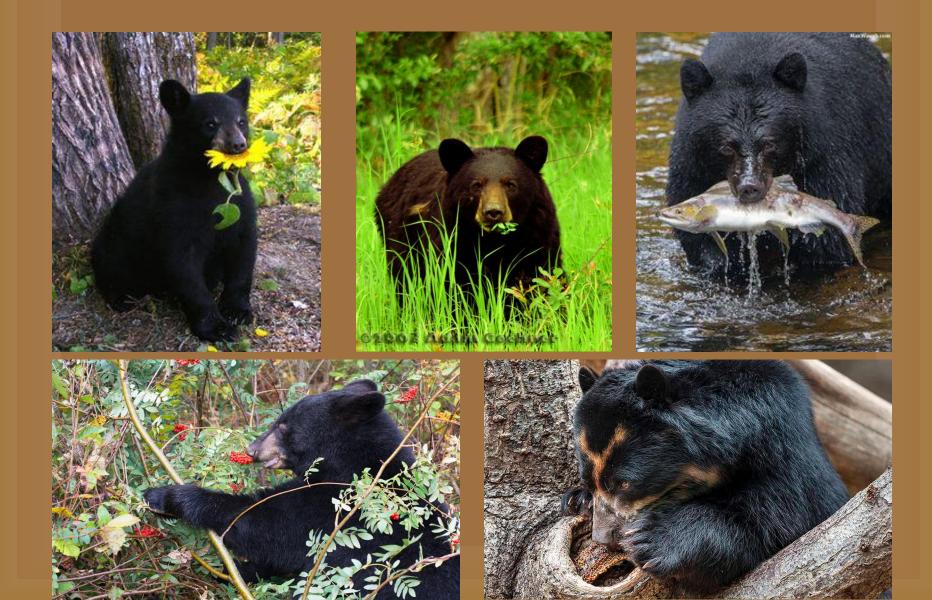

By Alex Tippett

# Please Don't Feed This Bear. "Why?" you ask.



Bears should only eat food from nature.

**Bears should eat:** 

- Berries
- Grasses
- Honey
- Salmon

Bears should not eat human food.

### This is what bears eat that they should eat.



#### This is what bears eat that they should not eat.









Sometimes bears learn to just wait for human food.



#### Bears should not eat human food because:

- They might get sick
- They might get in trouble with people
- They might forget how to be wild



## There are easy ways to keep bears away from human food:

- Do not feed them
- Do not leave food in your car
- Close doors and windows in your house
- Put food in a bear box when camping
- Lock dumpsters