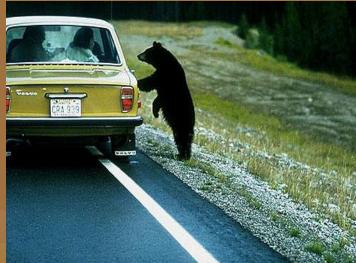

#### This is what bears eat that they should not eat.

Sometimes bears learn to just wait for human food.